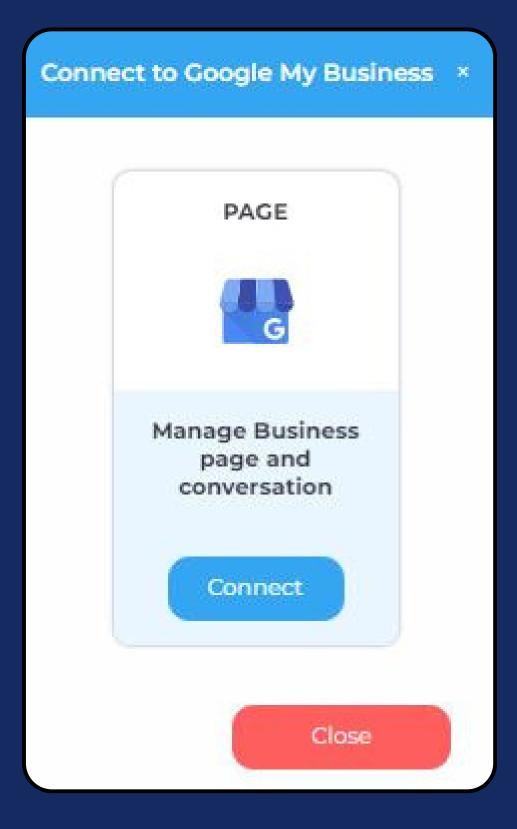

Steps for Adding a Google My Business

Once you click on Google My Business, this screen will open up.

- Click on Connect.
- You will be asked to login to GMB.
- GMB will seek your permission to give access to Google account, Continue.
- Your GMB will get added.
- Click on the check box and Submit.