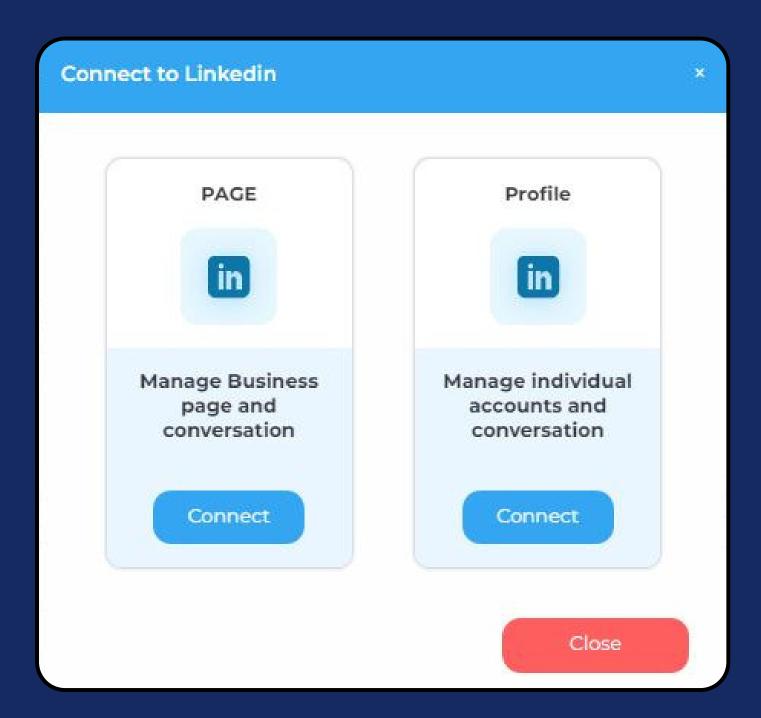

# Linkedin

- CLOUD SOCIAL
- Steps for adding Linkedin
- Once you click on Linkedin, attached screen will open up.
- Click on Connect after selecting the channel you wish to add.
- You will be asked to login to Linkedin.
- Linkedin will seek your permission to give access to CloudSocial, Accept.
- Your Linkedin Business Page will get added.
- Click on the check box and Submit.

Note: The same procedure should be followed for other Linkedin channels

PAGE

Manage Business
page and
conversation

Connect

Close

CloudSocial App would like to:

See your public boards, including group boards you join