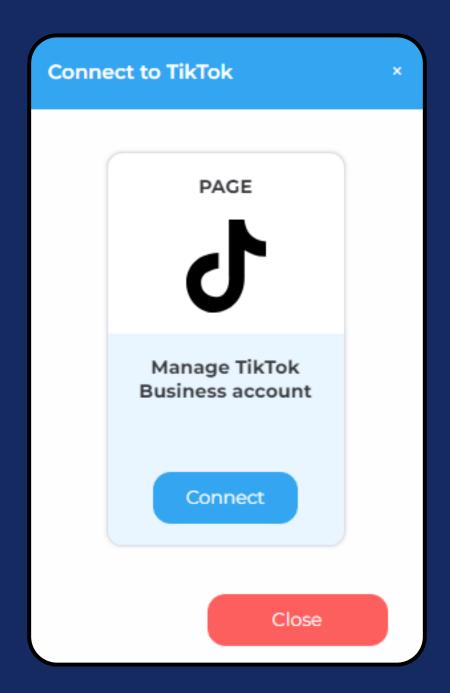

#### Steps for Adding a Tiktok

Once you click on tiktok, attached screen will open up.

- Click on Connect.
- You will be asked to login to tiktok.
- Tiktok will seek your permission to give access to Google account, Continue.
- Your Tiktok will get added.
- Click on the check box and Submit.