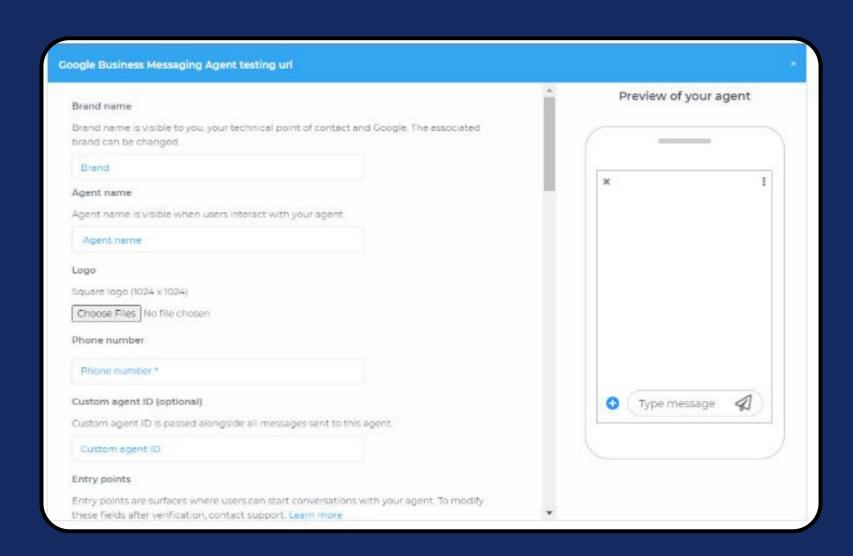

# Google Business Messaging

Steps for Adding a Google Business Messaging

Once you click on Google Business Message, this screen will open up.

- Click on Connect.
- You will be asked to login to Google Business Message.
- Google Business Message will seek your permission to give access to Google account, Continue.
- Fill the mandatory details.
- Your Google Business
  Messaging will get added.
- Click on Submit.