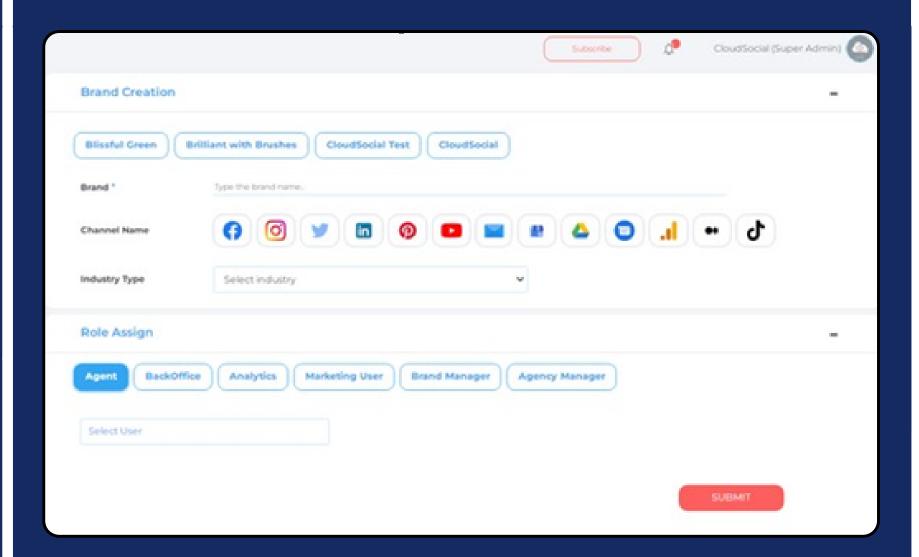

#### ROLE ASSIGN

Steps to Assign a Role in Brand

Once you created a user from the create user section. You have to go ahead towards the Brand Creation Page.

- Go to the Account
- Select the Brand on which you want to assign the user.
- Click the Role Assign option at the bottom and select the role you want to assign

Select the particular user from the drop-down menu and click on the submit button.