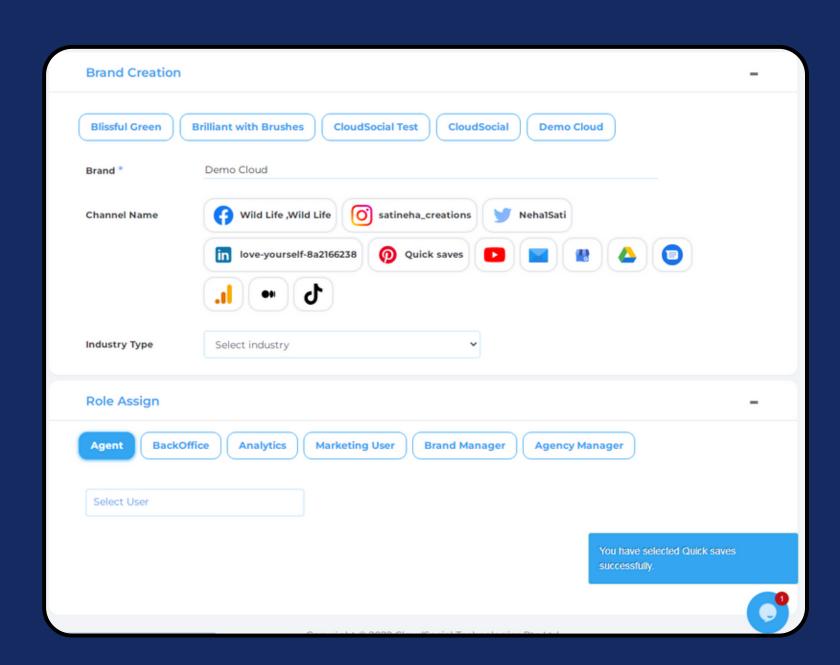

#### ROLE ASSIGN

Steps to Assign a Role in Brand

Once you created a user from the create user section. You have to go ahead towards the Brand Creation Page.

- Go to the Account
- Select the Brand on which you want to assign the user.
- Click the Role Assign option at the bottom and select the role you want to assign

Select the particular user from the drop-down menu and click on the submit button.