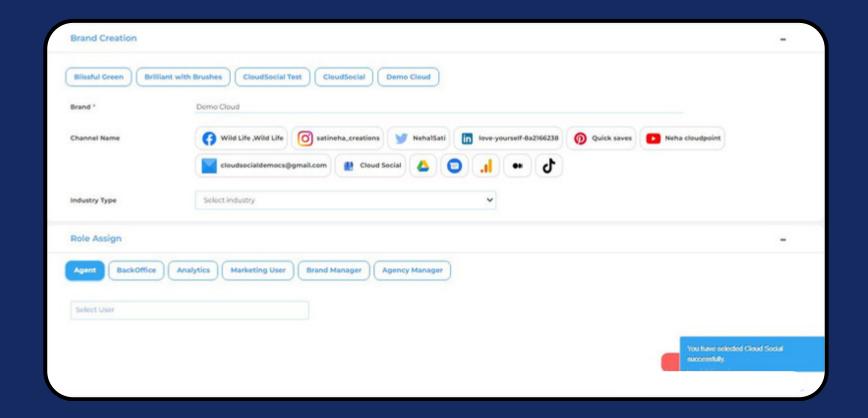

#### ROLE ASSIGN

Steps to Assign a Role in Brand

Once you created a user from the create user section. You have to go ahead towards the Brand Creation Page.

- Go to the Account
- Select the Brand on which you want to assign the user.
- Click the Role Assign option at the bottom and select the role you want to assign

Select the particular user from the drop-down menu and click on the submit button.