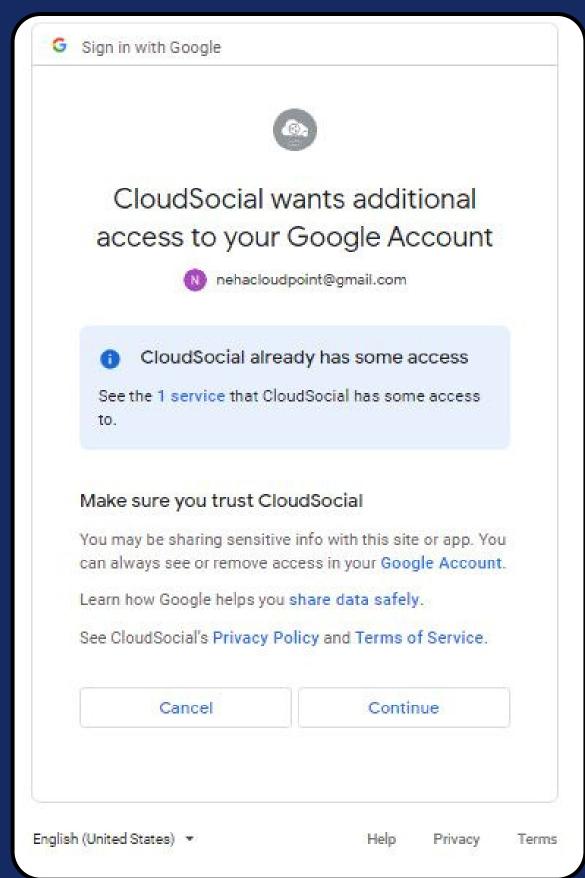

Steps for Adding a Google Drive

Once you click on Google Drive, this screen will open up.

- Click on Connect.
- You will be asked to login to Google Drive.
- Google Drive will seek your permission to give access to Google account, Continue.
- Your Google Drive will get added.
- Click on the check box and Submit.