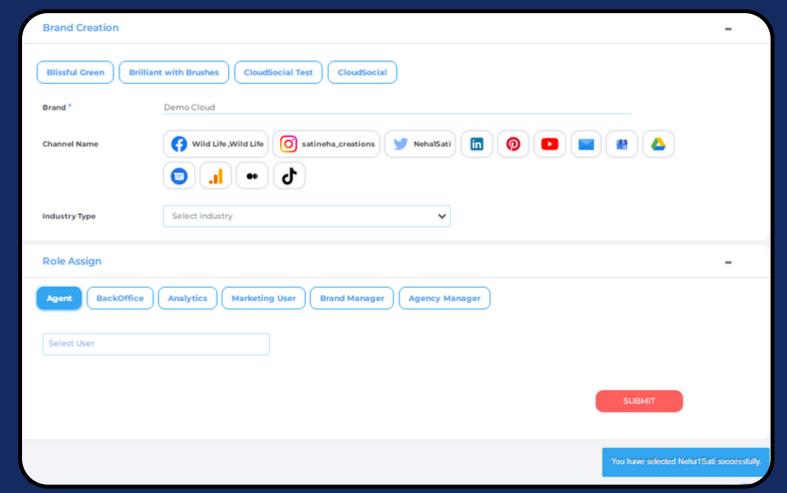

#### ROLE ASSIGN

Steps to Assign a Role in Brand

Once you created a user from the create user section. You have to go ahead towards the Brand Creation Page.

- Go to the Account
- Select the Brand on which you want to assign the user.
- Click the Role Assign option at the bottom and select the role you want to assign

Select the particular user from the drop-down menu and click on the submit button.