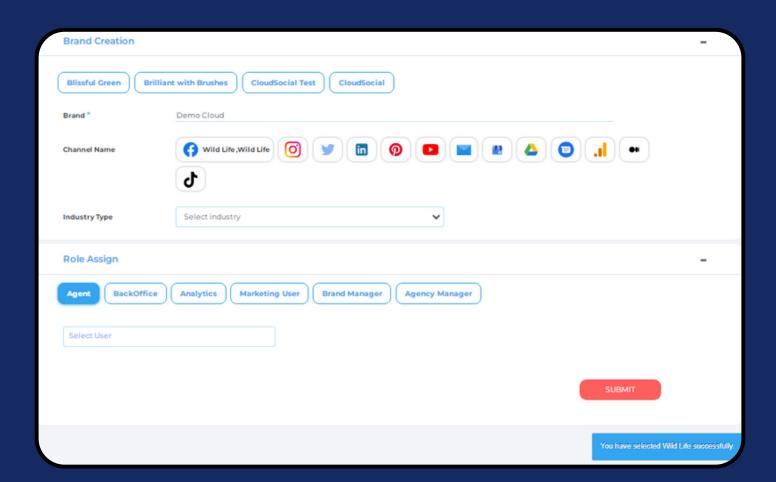

#### ROLE ASSIGN

Steps to Assign a Role in Brand

Once you created a user from the create user section. You have to go ahead towards the Brand Creation Page.

- Go to the Account
- Select the Brand on which you want to assign the user.
- Click the Role Assign option at the bottom and select the role you want to assign

Select the particular user from the drop-down menu and click on the submit button.