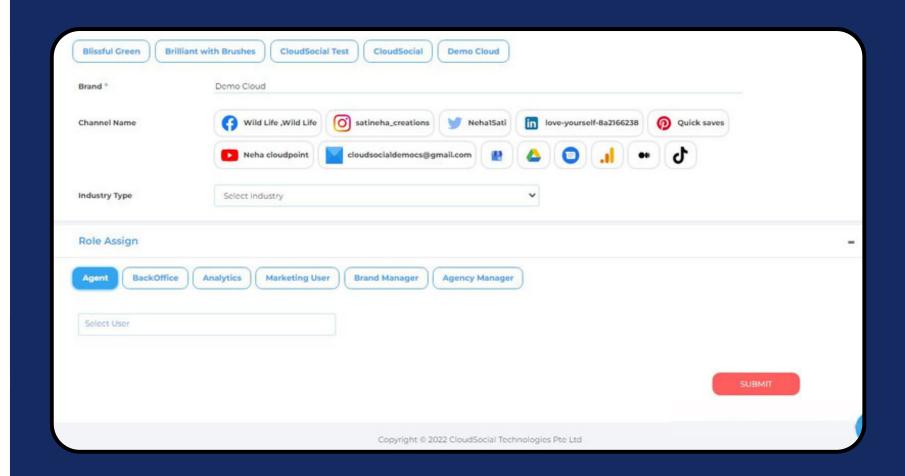

#### ROLE ASSIGN

Steps to Assign a Role in Brand

Once you created a user from the create user section. You have to go ahead towards the Brand Creation Page.

- Go to the Account
- Select the Brand on which you want to assign the user.
- Click the Role Assign option at the bottom and select the role you want to assign

Select the particular user from the drop-down menu and click on the submit button.