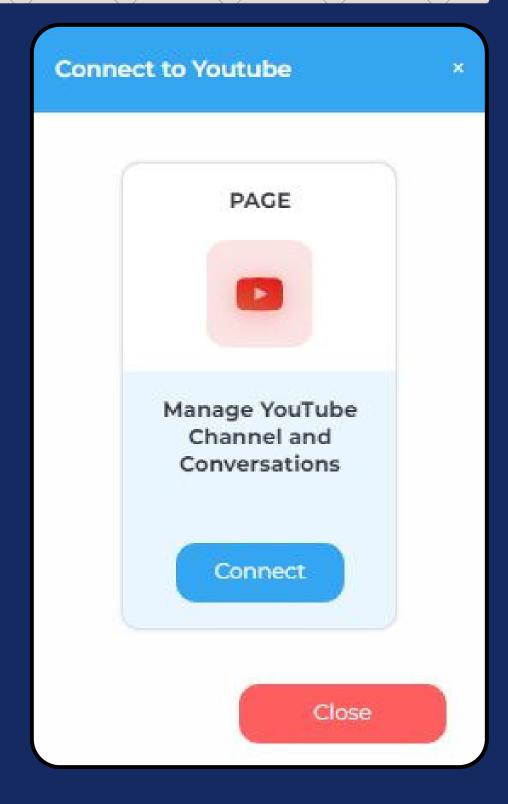

## Youtube

- Steps for adding Youtube
  - Once you click on Youtube, attached screen will open up.
  - Click on Connect.
  - You will be asked to login to YouTube.
  - YouTube will seek your permission to give access to Google account, Continue.
  - Your YouTube will get added.
  - Click on the check box and Submit.