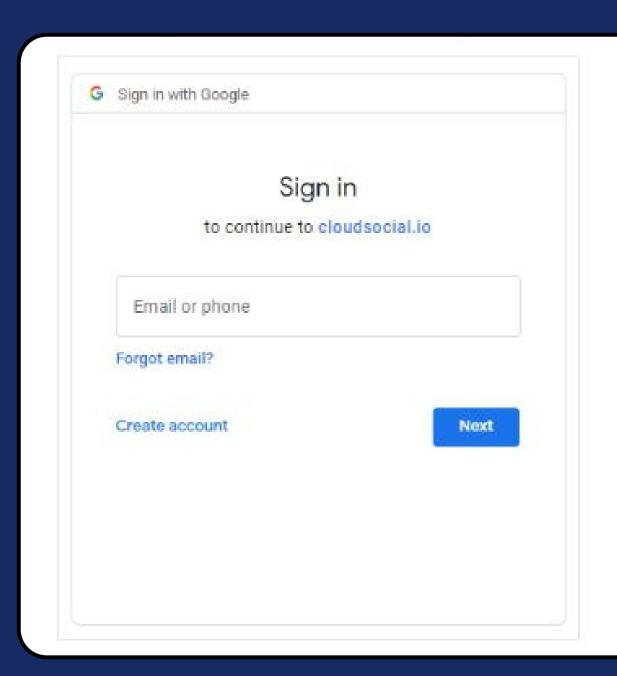

## Youtube

- Steps for adding Youtube
  - Once you click on Youtube, attached screen will open up.
  - Click on Connect.
  - You will be asked to login to YouTube.
  - YouTube will seek your permission to give access to Google account, Continue.
  - Your YouTube will get added.
  - Click on the check box and Submit.