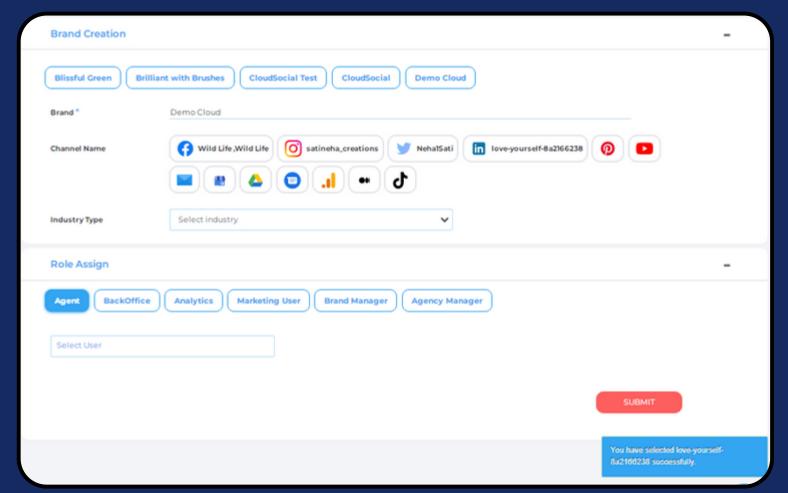

#### ROLE ASSIGN

Steps to Assign a Role in Brand

Once you created a user from the create user section. You have to go ahead towards the Brand Creation Page.

- Go to the Account
- Select the Brand on which you want to assign the user.
- Click the Role Assign option at the bottom and select the role you want to assign

Select the particular user from the drop-down menu and click on the submit button.