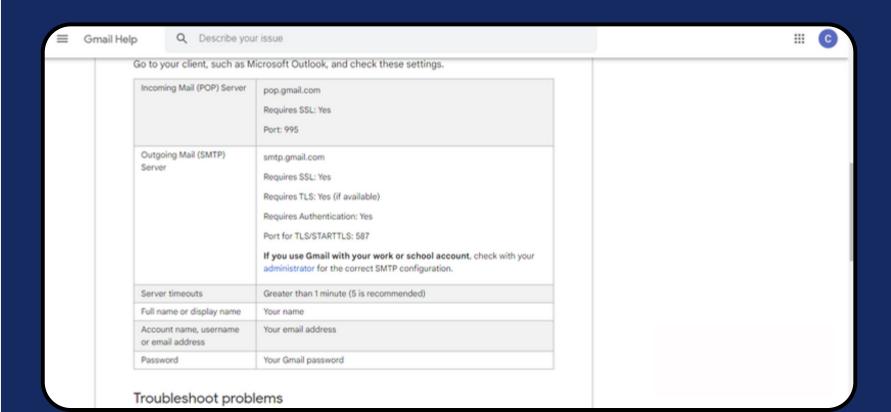

And, once you create the App Password you have to go to your Email Settings

- Fill all the mandatory details for Incoming email settings
- Fill all the mandatory details for Outgoing email settings

- Click on Save
- Your Email Channel will get set up