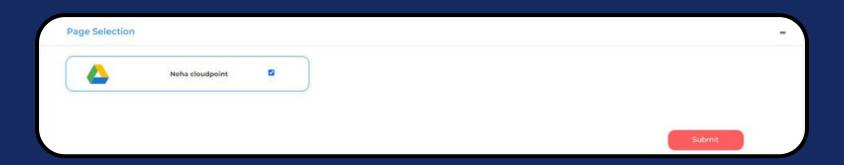

Steps for Adding a Google Drive

Once you click on Google Drive, this screen will open up.

- Click on Connect.
- You will be asked to login to Google Drive.
- Google Drive will seek your permission to give access to Google account, Continue.
- Your Google Drive will get added.
- Click on the check box and Submit.