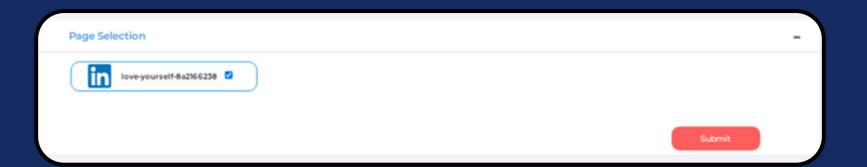

# Linkedin

- CLOUD SOCIAL
- Steps for adding Linkedin
- Once you click on Linkedin, attached screen will open up.
- Click on Connect after selecting the channel you wish to add.
- You will be asked to login to Linkedin.
- Linkedin will seek your permission to give access to CloudSocial, Accept.
- Your Linkedin Business Page will get added.
- Click on the check box and Submit.

Note: The same procedure should be followed for other Linkedin channels

PAGE

Manage Business
page and
conversation

Connect

Close

CloudSocial App would like to:

See your public boards, including group boards you join