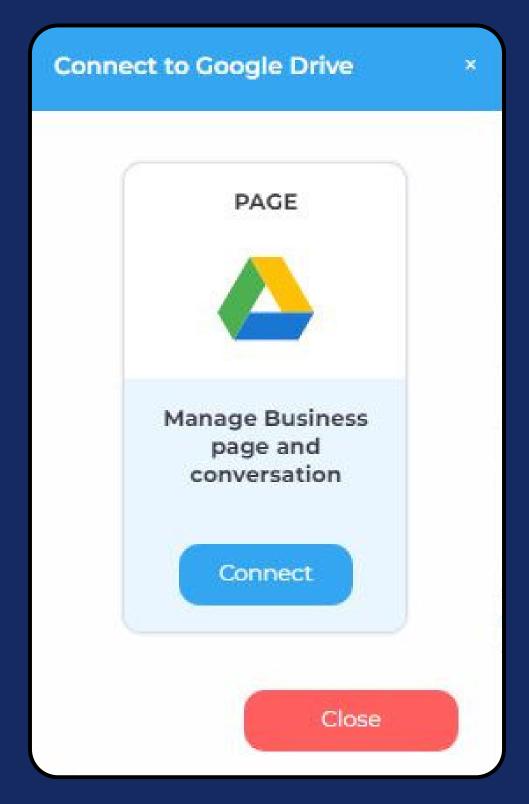

Steps for Adding a Google Drive

Once you click on Google Drive, this screen will open up.

- Click on Connect.
- You will be asked to login to Google Drive.
- Google Drive will seek your permission to give access to Google account, Continue.
- Your Google Drive will get added.
- Click on the check box and Submit.