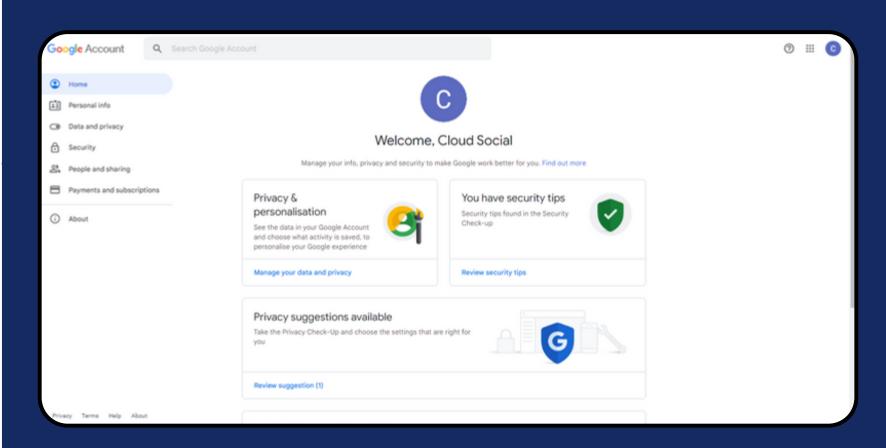

  (Which you wish to add in CloudSoical)
- Click on 'Manage Your Google Account'
- Complete the 2 Steps verification

Once you complete the 2 steps verification, you will get the option to create the App Password.