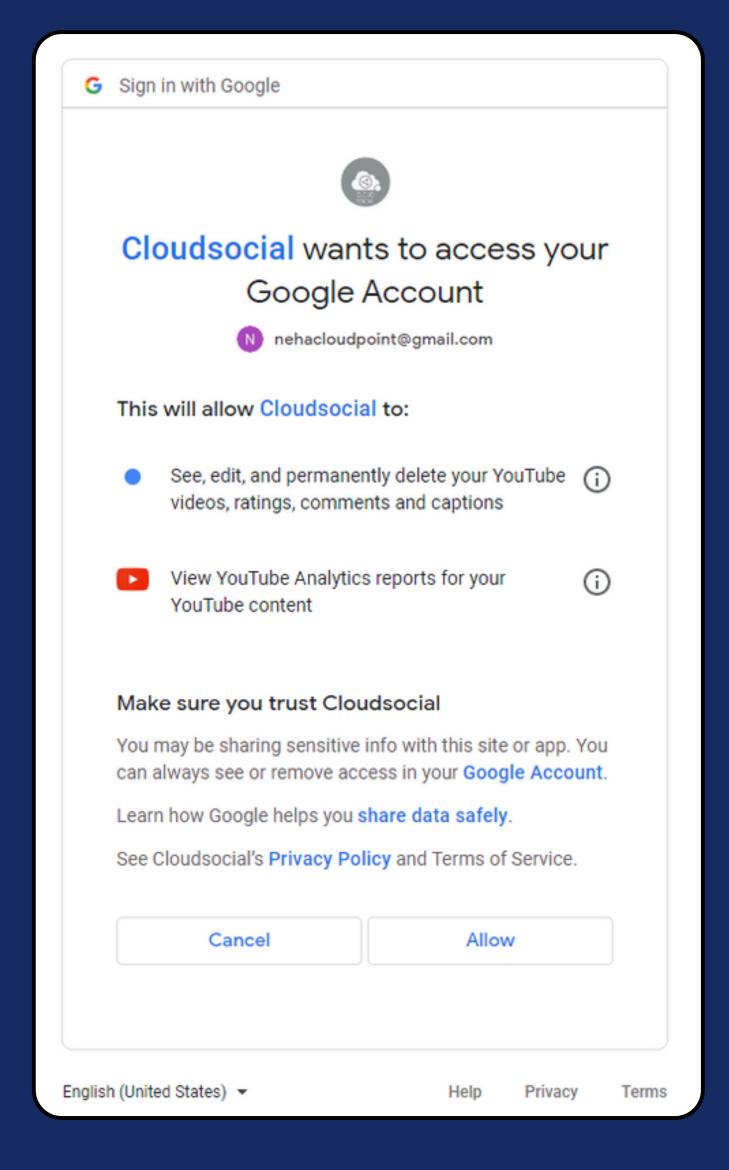

## Youtube

- Steps for adding Youtube
  - Once you click on Youtube, attached screen will open up.
  - Click on Connect.
  - You will be asked to login to YouTube.
  - YouTube will seek your permission to give access to Google account, Continue.
  - Your YouTube will get added.
  - Click on the check box and Submit.