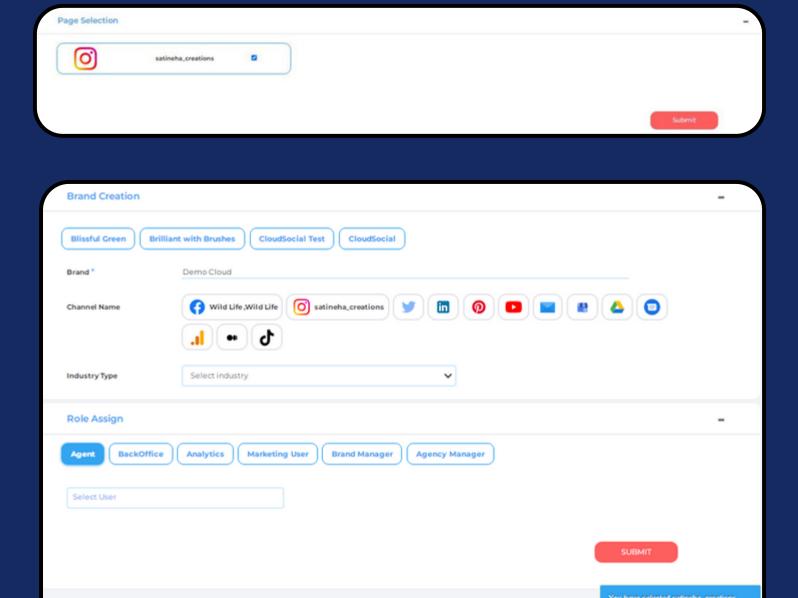

#### Steps for adding Instagram

Once you click on Instagram, this screen will open up

- Click on Connect after selecting the channel you wish to add.
- You will be asked to login to Facebook.
- Instagram will seek your permission to give access to CloudSocial, Accept
- Your Instagram Business Page will get added
- Click on the check box and Submit.

Note: The same procedure should be followed for other Instagram channels