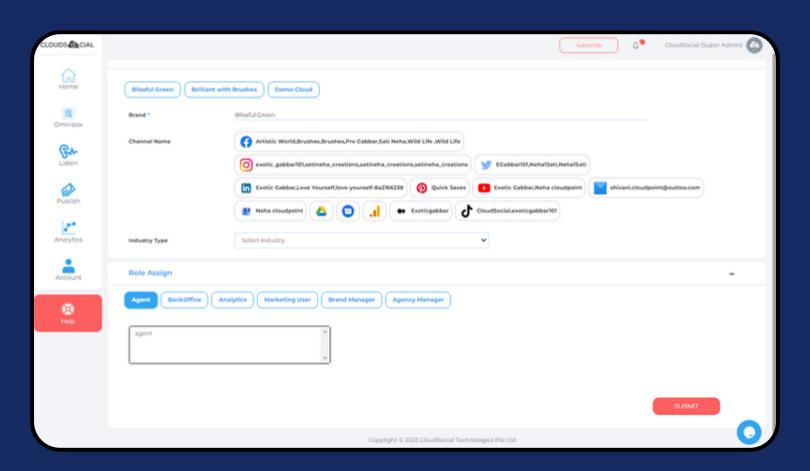

#### ROLE ASSIGN

Steps to Assign a Role in Brand

Once you created a user from the create user section. You have to go ahead towards the Brand Creation Page.

- Go to the Account
- Select the Brand on which you want to assign the user.
- Click the Role Assign option at the bottom and select the role you want to assign

Select the particular user from the drop-down menu and click on the submit button.