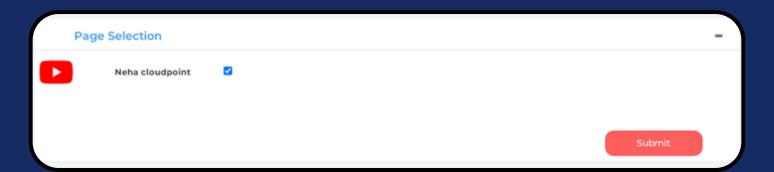

## Youtube

- Steps for adding Youtube
  - Once you click on Youtube, attached screen will open up.
  - Click on Connect.
  - You will be asked to login to YouTube.
  - YouTube will seek your permission to give access to Google account, Continue.
  - Your YouTube will get added.
  - Click on the check box and Submit.