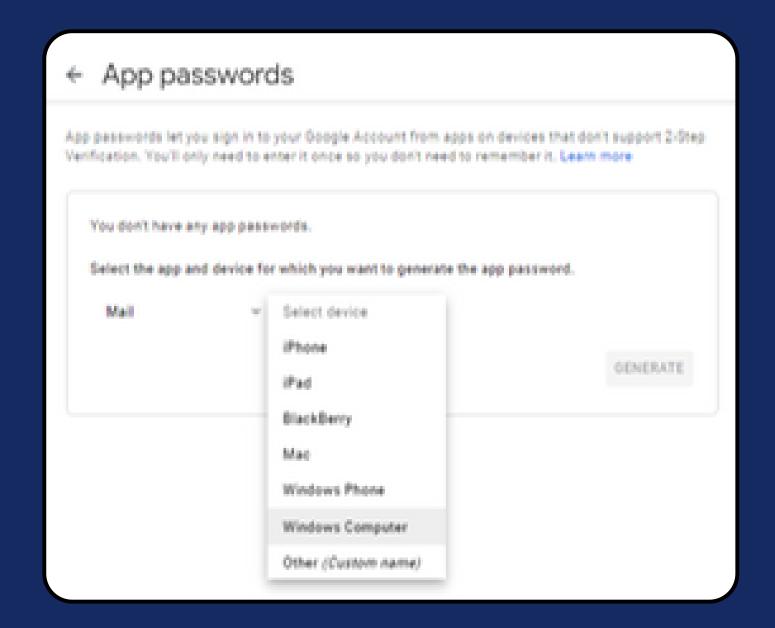

#### ← App passwords

App passwords let you sign in to your Google Account from apps on devices that don't support 2-Step. Verification. You'll only need to enter it once so you don't need to remember it. Learn more

You don't have any app passwords.

Select the app and device for which you want to generate the app password.

Mail

· Windows Computer ·

GENERATE