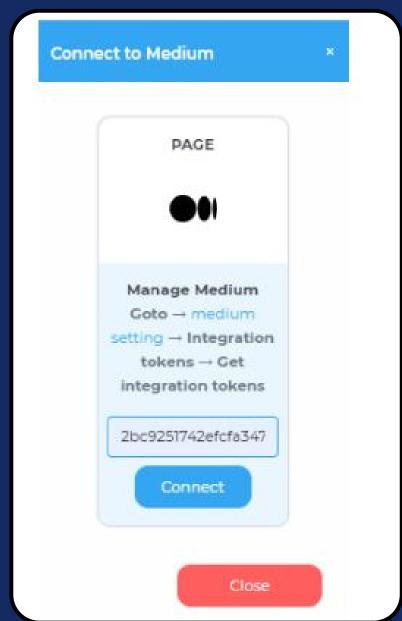

### Medium

#### Steps for Adding a Medium

Once you click on Medium, this screen will open up.

- Click on Connect.
- Go to medium setting.
- Security and apps.
- Integration token.
- Get integration token.
- Enter the integration token.
- Click on connect.