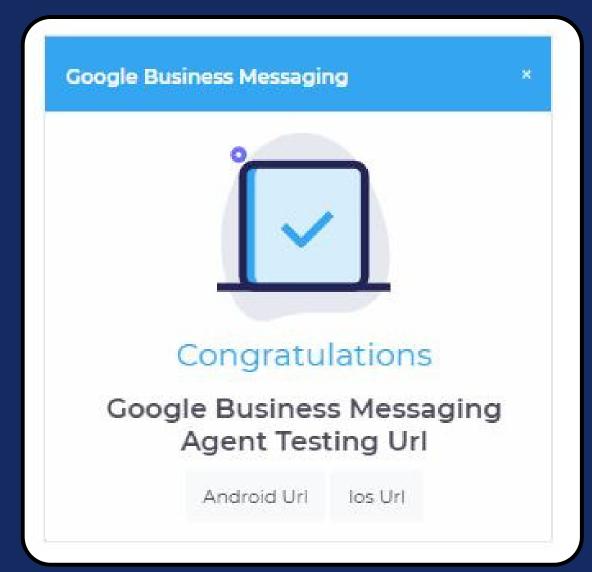

# Google Business Messaging

Steps for Adding a Google Business Messaging

Once you click on Google Business Message, this screen will open up.

- Click on Connect.
- You will be asked to login to Google Business Message.
- Google Business Message will seek your permission to give access to Google account, Continue.
- Fill the mandatory details.
- Your Google Business
  Messaging will get added.
- Click on Submit.