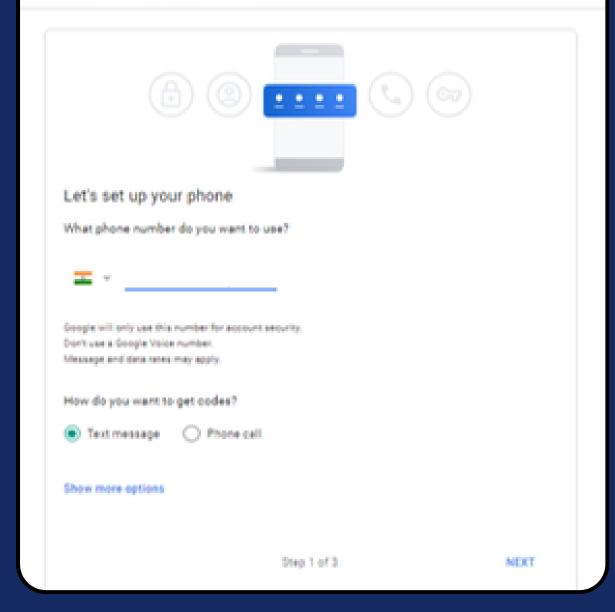

  (Which you wish to add in CloudSoical)
- Click on 'Manage Your Google Account'
- Complete the 2 Steps verification

Once you complete the 2 steps verification, you will get the option to create the App Password.