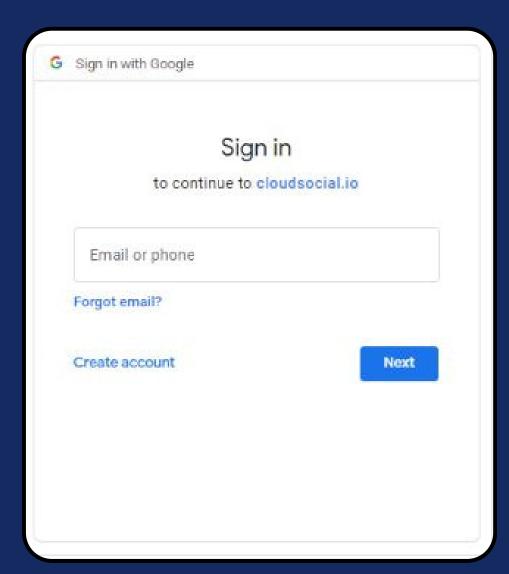

Steps for Adding a Google My Business

Once you click on Google My Business, this screen will open up.

- Click on Connect.
- You will be asked to login to GMB.
- GMB will seek your permission to give access to Google account, Continue.
- Your GMB will get added.
- Click on the check box and Submit.