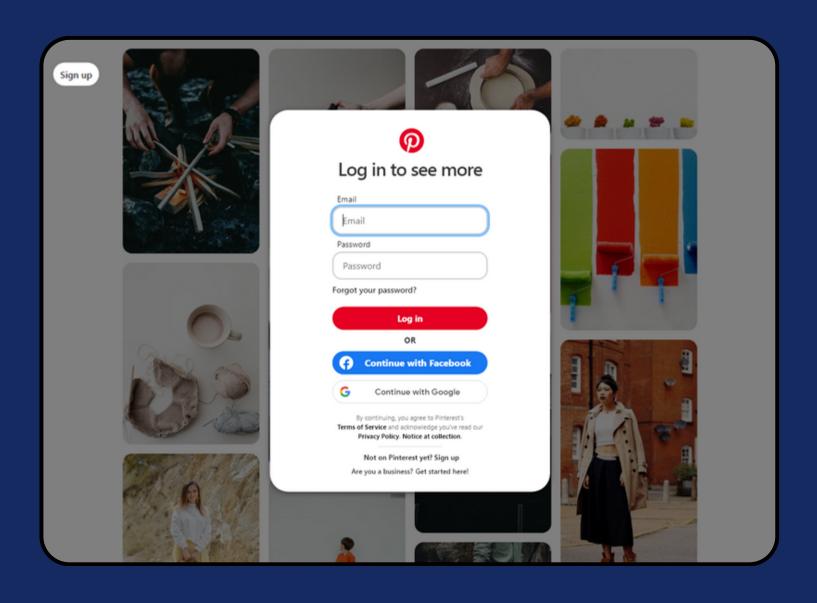

#### Steps for adding Pinterest

Once you click on Pinterest, this screen will open up

- Click on Connect
- You will be asked to login to Pinterest
- Pinterest will seek your permission to give access to CloudSocial, Accept.
- Your Pinterest will get added.
- Click on the check box and Submit.