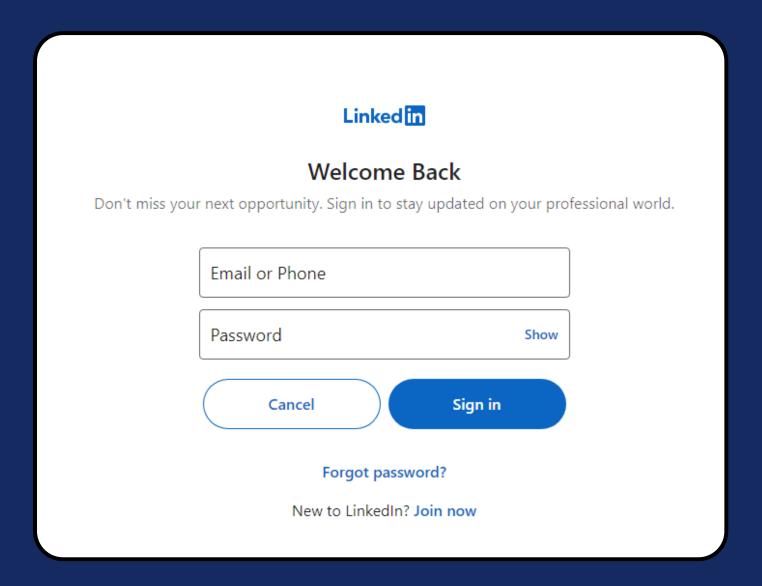

# Linkedin

- CLOUD SOCIAL
- Steps for adding Linkedin
- Once you click on Linkedin, attached screen will open up.
- Click on Connect after selecting the channel you wish to add.
- You will be asked to login to Linkedin.
- Linkedin will seek your permission to give access to CloudSocial, Accept.
- Your Linkedin Business Page will get added.
- Click on the check box and Submit.