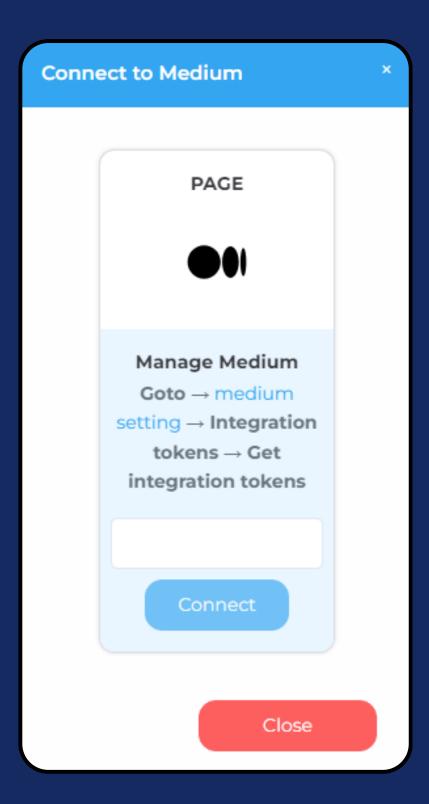

### Medium

#### Steps for Adding a Medium

Once you click on Medium, this screen will open up.

- Click on Connect.
- Go to medium setting.
- Security and apps.
- Integration token.
- Get integration token.
- Enter the integration token.
- Click on connect.