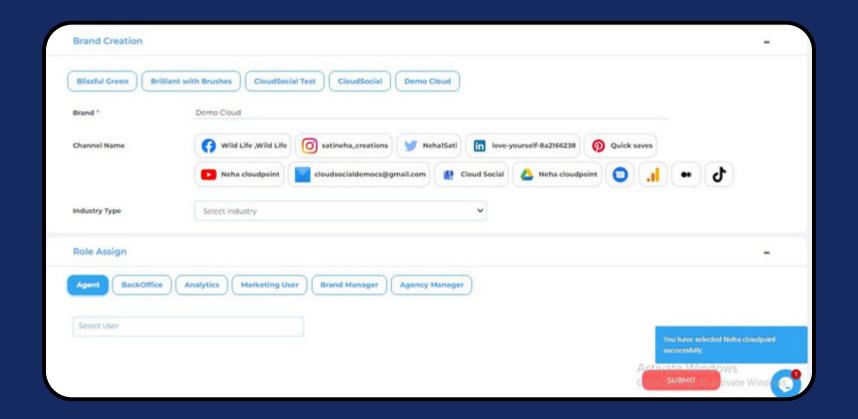

#### ROLE ASSIGN

Steps to Assign a Role in Brand

Once you created a user from the create user section. You have to go ahead towards the Brand Creation Page.

- Go to the Account
- Select the Brand on which you want to assign the user.
- Click the Role Assign option at the bottom and select the role you want to assign

Select the particular user from the drop-down menu and click on the submit button.