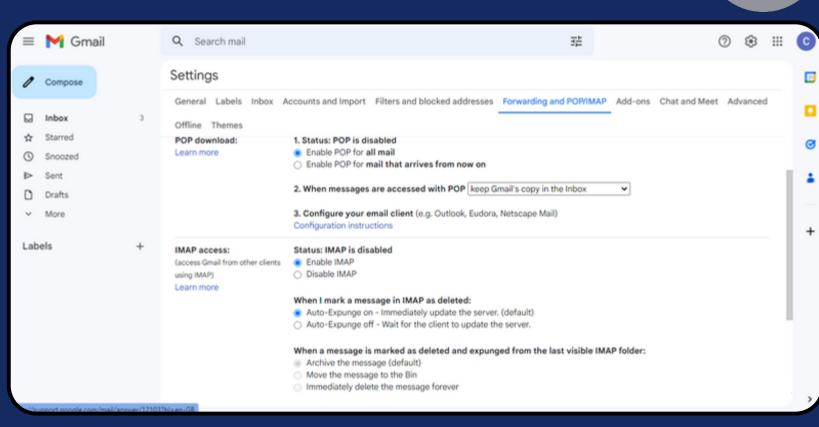

Just like your normal password, this app password grants complete access to your Google Account. You won't need to remember it, so don't write it down or share it with anyone. Learn more

DOME

 ⊕ ☆ □ ○ : ← → C 🔒 mail.google.com/mail/u/0/?ogbl#settings/fwdandpop Q Search mail ② ⑧ Ⅲ Settings В General Labels Inbox Accounts and Import Filters and blocked addresses Forwarding and POP/IMAP Add-ons Chat and Meet Advanced □ Inbox Offline Themes ☆ Starred Forwarding: Add a forwarding address 0 Learn more Tip: You can also forward only some of your mail by creating a filter! Drafts POP download: 1. Status: POP is disabled Enable POP for all mail Learn more O Enable POP for mail that arrives from now on + Labels 2. When messages are accessed with POP  $\ensuremath{\mathsf{keep}}$  Gmail's copy in the Inbox 3. Configure your email client (e.g. Outlook, Eudora, Netscape Mail) Configuration instructions Status: IMAP is disabled IMAP access: Enable IMAP (access Gmail from other clients O Disable IMAP using IMAP) Learn more When I mark a message in IMAP as deleted: Auto-Expunge on - Immediately update the server. (default) Auto-Expunge off - Wait for the client to update the server.