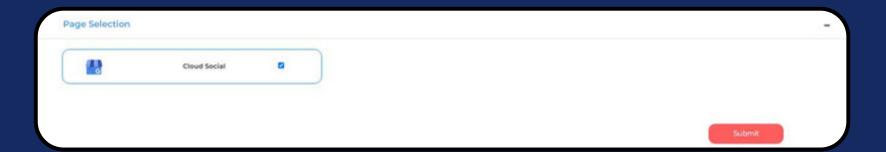

Steps for Adding a Google My Business

Once you click on Google My Business, this screen will open up.

- Click on Connect.
- You will be asked to login to GMB.
- GMB will seek your permission to give access to Google account, Continue.
- Your GMB will get added.
- Click on the check box and Submit.