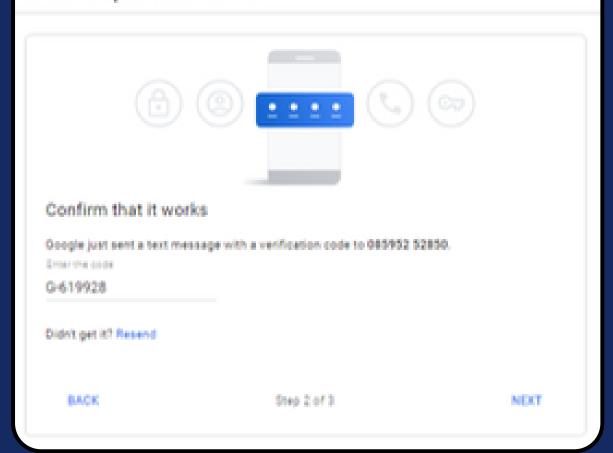

  (Which you wish to add in CloudSoical)
- Click on 'Manage Your Google Account'
- Complete the 2 Steps verification

Once you complete the 2 steps verification, you will get the option to create the App Password.