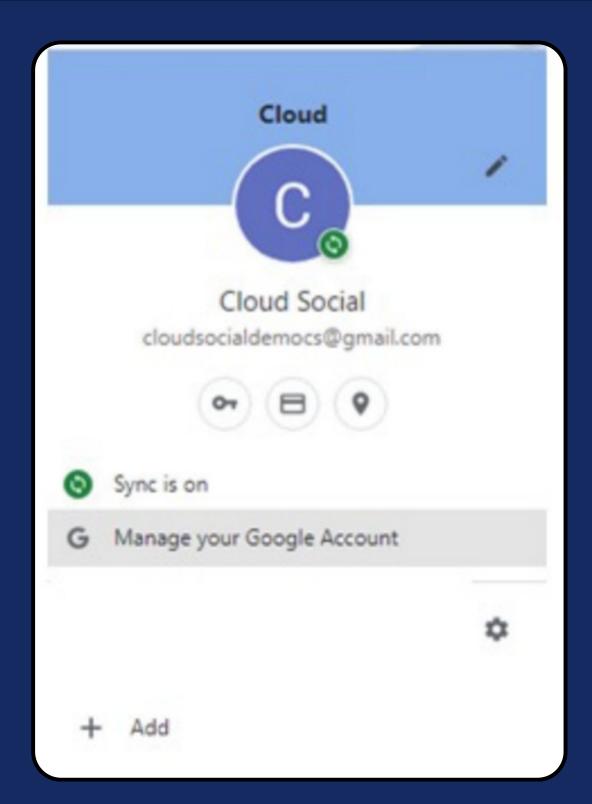

#### Steps for adding Email

Once you click on Email, attached screen will open up.

In order to add Email in CloudSocial you have to complete 2 steps verification of your email.

- Go to your Email Profile

  (Which you wish to add in CloudSoical)
- Click on 'Manage Your Google Account'
- Complete the 2 Steps verification

Once you complete the 2 steps verification, you will get the option to create the App Password.