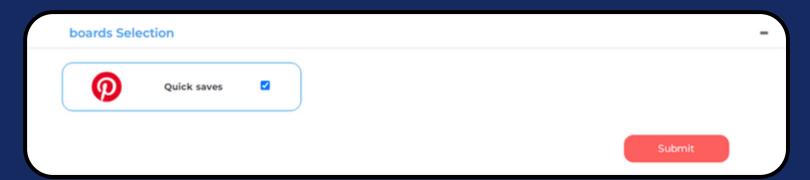

#### Steps for adding Pinterest

Once you click on Pinterest, this screen will open up

- Click on Connect
- You will be asked to login to Pinterest
- Pinterest will seek your permission to give access to CloudSocial, Accept.
- Your Pinterest will get added.
- Click on the check box and Submit.