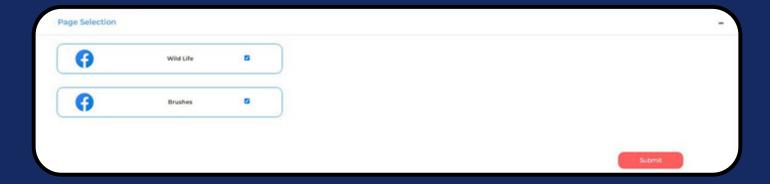

#### Steps for adding Facebook

Once you click on Facebook, attached screen will open up.

- Click on Connect after selecting the channel you wish to add.
- You will be asked to login to Facebook.
- Facebook will seek your permission to give access to CloudSocial, Accept.
- Your selected Facebook channel will get added.
- Click on the check box and Submit.

Note: The same procedure should be followed for other Facebook channels