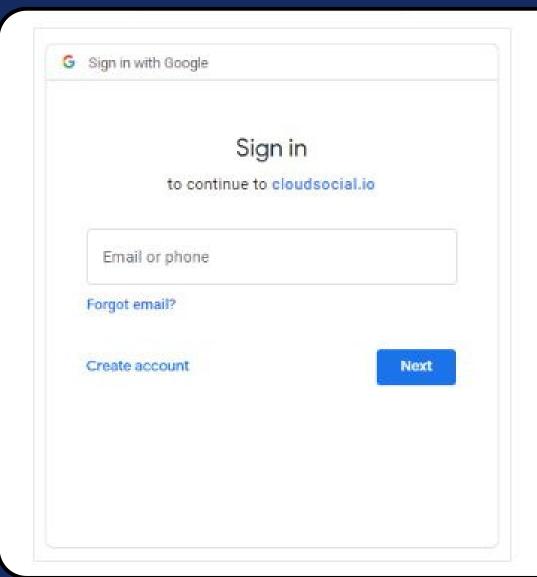

# ADD SOCIAL MEDIA CHANNELS

Facebook

Log in to Facebook

Email address or phone number

Password

Log In

Forgotten account? Sign up for Facebook
Not now

Would you like to continue with your previous settings?

**Edit settings** 

Continue as Sati Neha

Not Sati Neha? Log in to another account.

By continuing, Cloudsocial will receive ongoing access to the information that you share and Facebook will record when Cloudsocial accesses it.

Learn more about this sharing and the settings that you have.

Cloudsocial's Privacy Policy and Terms

Help Centre