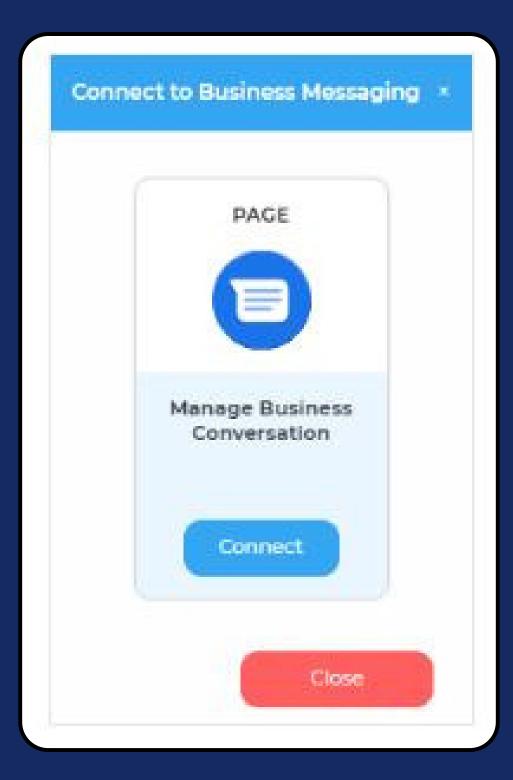

# Google Business Messaging

Steps for Adding a Google Business Messaging

Once you click on Google Business Message, this screen will open up.

- Click on Connect.
- You will be asked to login to Google Business Message.
- Google Business Message will seek your permission to give access to Google account, Continue.
- Fill the mandatory details.
- Your Google Business
  Messaging will get added.
- Click on Submit.