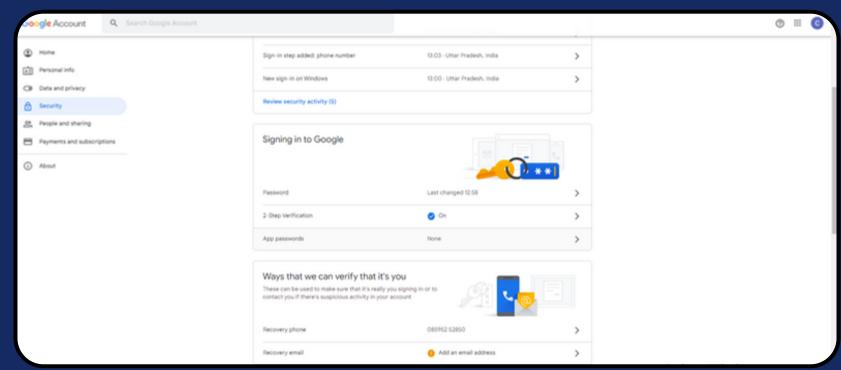

  (Which you wish to add in CloudSoical)
- Click on 'Manage Your Google Account'
- Complete the 2 Steps verification

Once you complete the 2 steps verification, you will get the option to create the App Password.