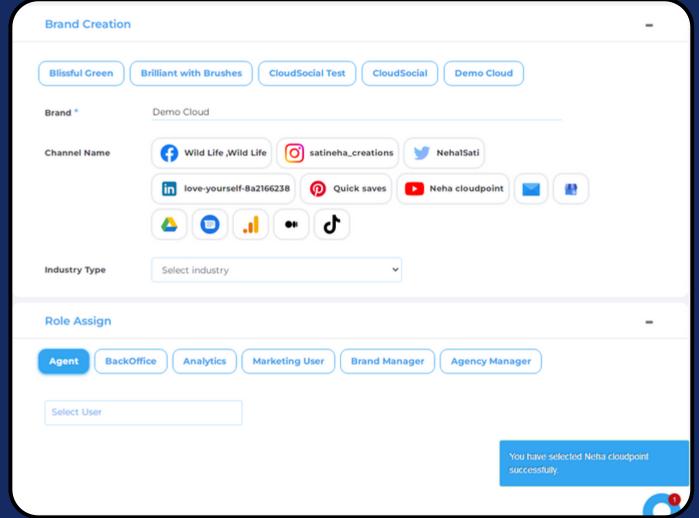

#### ROLE ASSIGN

Steps to Assign a Role in Brand

Once you created a user from the create user section. You have to go ahead towards the Brand Creation Page.

- Go to the Account
- Select the Brand on which you want to assign the user.
- Click the Role Assign option at the bottom and select the role you want to assign

Select the particular user from the drop-down menu and click on the submit button.