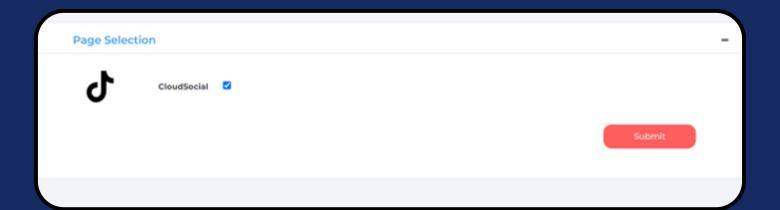

#### Steps for Adding a Tiktok

Once you click on tiktok, attached screen will open up.

- Click on Connect.
- You will be asked to login to tiktok.
- Tiktok will seek your permission to give access to Google account, Continue.
- Your Tiktok will get added.
- Click on the check box and Submit.