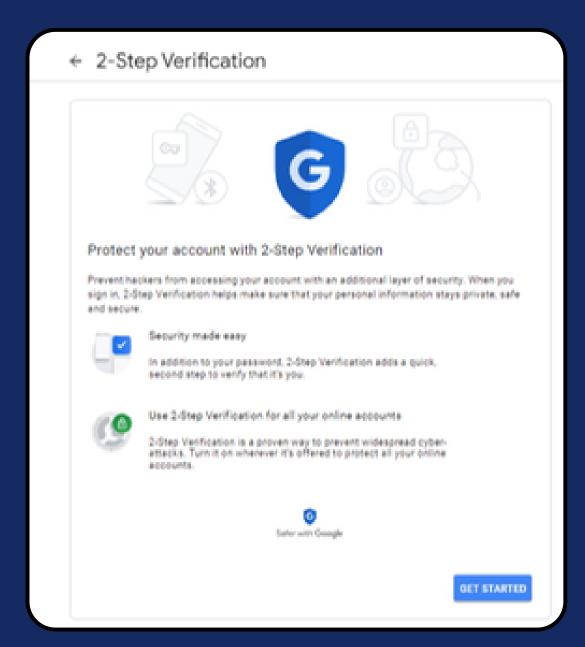

-------|-------------|
| Mail Server *         | -             | Port  | Use SSL/TSL |
| Jsername *            |               |       | 0           |
| Password *            |               |       |             |
| Protocol *            | O Imap O Pop3 |       |             |
| Outgoing Email Settin | gs            |       |             |
| Display Name          |               | Port  | Use SSL/TSL |
| 6MTP Mail Server *    |               |       | 0           |
| Support Email ID*     |               |       |             |
| Jsername *            |               |       |             |
| Password *            |               |       |             |
|                       |               |       |             |
|                       |               | Close | Save        |













#### ← 2-Step Verification



#### ← 2-Step Verification



#### ← 2-Step Verification







# App passwords let you sign in to your Google Account from apps on devices that don't support 2-Step Verification. You'll only need to enter it once so you don't need to remember it. Learn more You don't have any app passwords. Select app which you want to generate the app password. Select device Calendar Contacts You'Tube Other (Custom name)





#### ← App passwords

App passwords let you sign in to your Google Account from apps on devices that don't support 2-Step. Verification. You'll only need to enter it once so you don't need to remember it. Learn more

You don't have any app passwords.

Select the app and device for which you want to generate the app password.

Mail

· Windows Compute