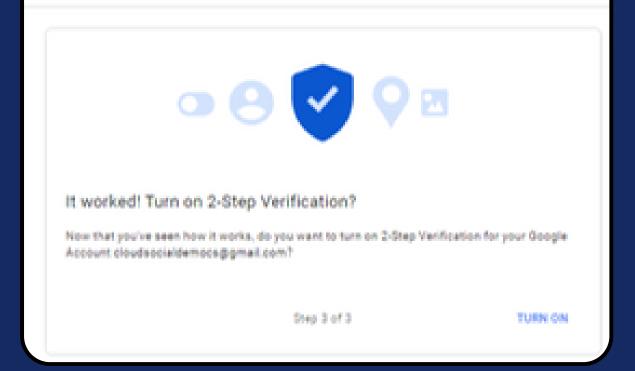

#### Steps for adding Email

Once you click on Email, attached screen will open up.

In order to add Email in CloudSocial you have to complete 2 steps verification of your email.

- Go to your Email Profile

  (Which you wish to add in CloudSoical)
- Click on 'Manage Your Google Account'
- Complete the 2 Steps verification

Once you complete the 2 steps verification, you will get the option to create the App Password.