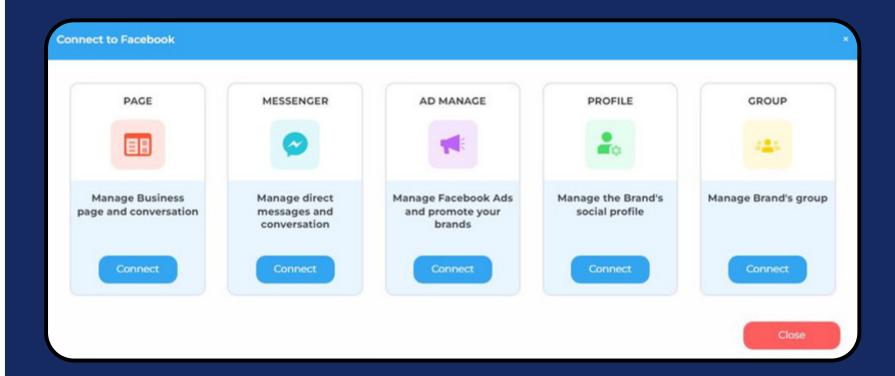

#### Steps for adding Facebook

Once you click on Facebook, attached screen will open up.

- Click on Connect after selecting the channel you wish to add.
- You will be asked to login to Facebook.
- Facebook will seek your permission to give access to CloudSocial, Accept.
- Your selected Facebook channel will get added.
- Click on the check box and Submit.

#### PAGE

Manage Business page and conversation

Connect

#### Direct Message

Manage the brand's direct messages

Connect

Close