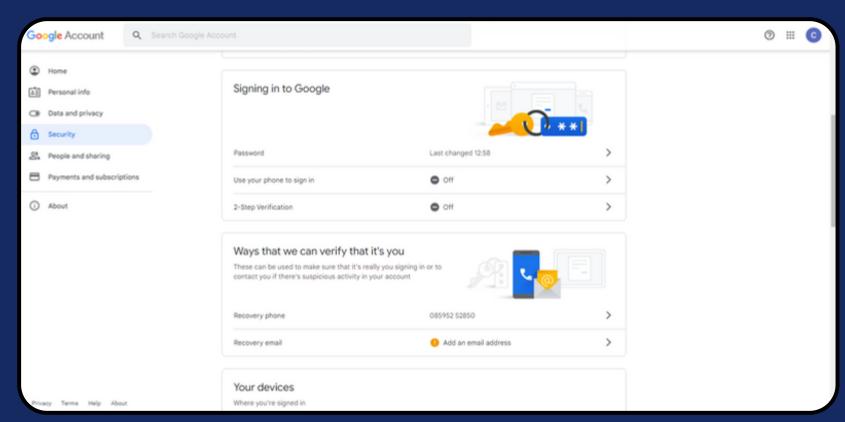

-|-------|-------------|
| Mail Server *         | -             | Port  | Use SSL/TSL |
| Jsername *            |               |       | 0           |
| Password *            |               |       |             |
| Protocol *            | O Imap O Pop3 |       |             |
| Outgoing Email Settin | gs            |       |             |
| Display Name          |               | Port  | Use SSL/TSL |
| 6MTP Mail Server *    |               |       | 0           |
| Support Email ID*     |               |       |             |
| Jsername *            |               |       |             |
| Password *            |               |       |             |
|                       |               |       |             |
|                       |               | Close | Save        |













#### ← 2-Step Verification



#### ← 2-Step Verification



#### ← 2-Step Verification







# App passwords let you sign in to your Google Account from apps on devices that don't support 2-Step Verification. You'll only need to enter it once so you don't need to remember it. Learn more You don't have any app passwords. Select app which you want to generate the app password. Select device Calendar Contacts You'Tube Other (Custom name)





#### ← App passwords

App passwords let you sign in to your Google Account from apps on devices that don't support 2-Step. Verification. You'll only need to enter it once so you don't need to remember it. Learn more

You don't have any app passwords.

Select the app and device for which you want to generate the app password.

Mail

· Windows Compu