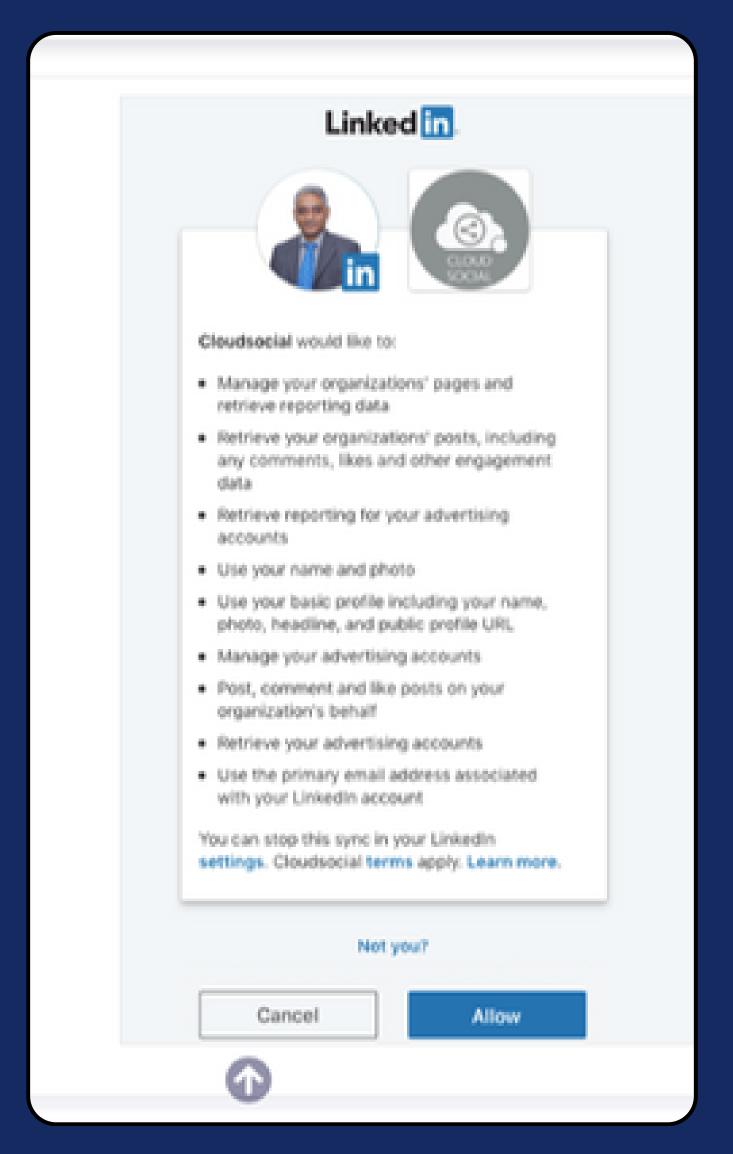

# Linkedin

- CLOUD SOCIAL
- Steps for adding Linkedin
- Once you click on Linkedin, attached screen will open up.
- Click on Connect after selecting the channel you wish to add.
- You will be asked to login to Linkedin.
- Linkedin will seek your permission to give access to CloudSocial, Accept.
- Your Linkedin Business Page will get added.
- Click on the check box and Submit.