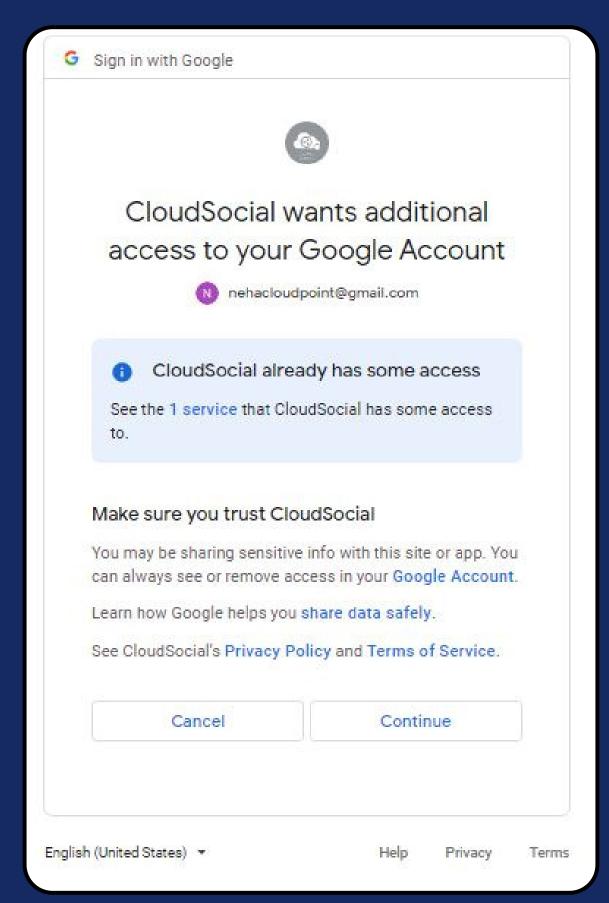

Steps for Adding a Google My Business

Once you click on Google My Business, this screen will open up.

- Click on Connect.
- You will be asked to login to GMB.
- GMB will seek your permission to give access to Google account, Continue.
- Your GMB will get added.
- Click on the check box and Submit.

Steps for Adding a Google Drive

Once you click on Google Drive, this screen will open up.

- Click on Connect.
- You will be asked to login to Google Drive.
- Google Drive will seek your permission to give access to Google account, Continue.
- Your Google Drive will get added.
- Click on the check box and Submit.

# Google Business Messaging

Steps for Adding a Google Business Messaging

Once you click on Google Business Message, this screen will open up.

- Click on Connect.
- You will be asked to login to Google Business Message.
- Google Business Message will seek your permission to give access to Google account, Continue.
- Fill the mandatory details.
- Your Google Business
  Messaging will get added.
- Click on Submit.