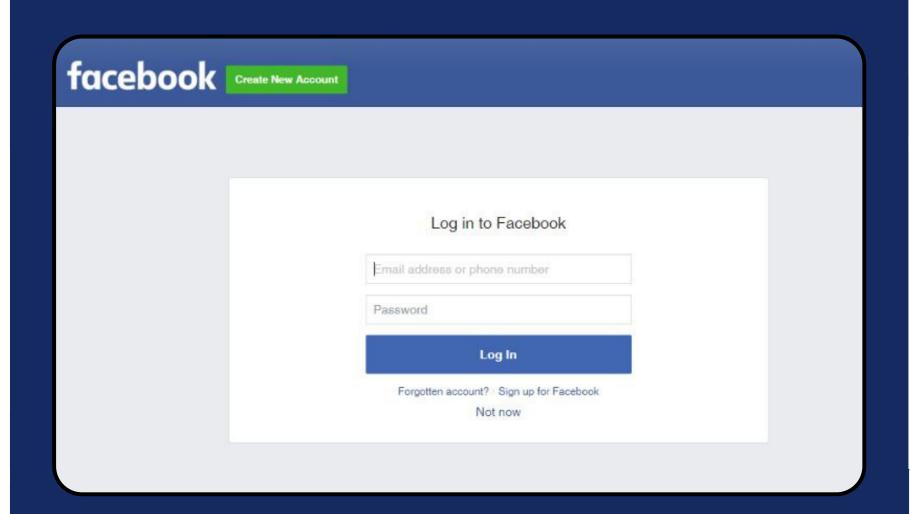

# ADD SOCIAL MEDIA CHANNELS

Facebook

Log in to Facebook

Email address or phone number

Password

Log In

Forgotten account? Sign up for Facebook
Not now

Would you like to continue with your previous settings?

**Edit settings** 

Continue as Sati Neha

Not Sati Neha? Log in to another account.

By continuing, Cloudsocial will receive ongoing access to the information that you share and Facebook will record when Cloudsocial accesses it.

Learn more about this sharing and the settings that you have.

Cloudsocial's Privacy Policy and Terms

Help Centre

#### Steps for adding Facebook

Once you click on Facebook, attached screen will open up.

- Click on Connect after selecting the channel you wish to add.
- You will be asked to login to Facebook.
- Facebook will seek your permission to give access to CloudSocial, Accept.
- Your selected Facebook channel will get added.
- Click on the check box and Submit.