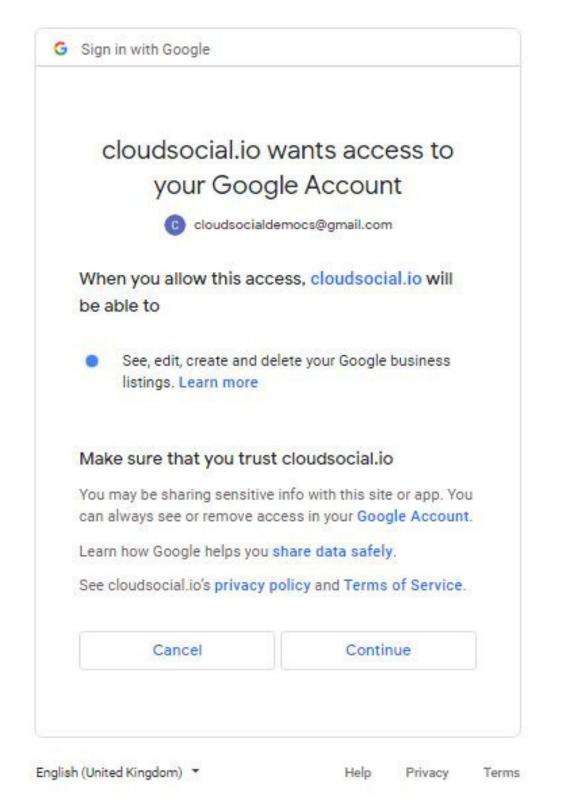

Steps for Adding a Google My Business

Once you click on Google My Business, this screen will open up.

- Click on Connect.
- You will be asked to login to GMB.
- GMB will seek your permission to give access to Google account, Continue.
- Your GMB will get added.
- Click on the check box and Submit.