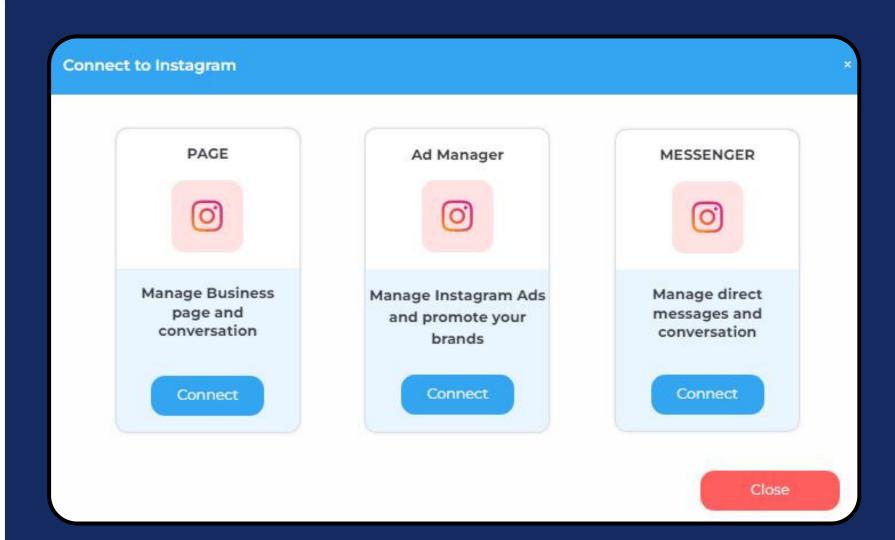

#### Steps for adding Instagram

Once you click on Instagram, this screen will open up

- Click on Connect after selecting the channel you wish to add.
- You will be asked to login to Facebook.
- Instagram will seek your permission to give access to CloudSocial, Accept
- Your Instagram Business Page will get added
- Click on the check box and Submit.

Note: The same procedure should be followed for other Instagram channels