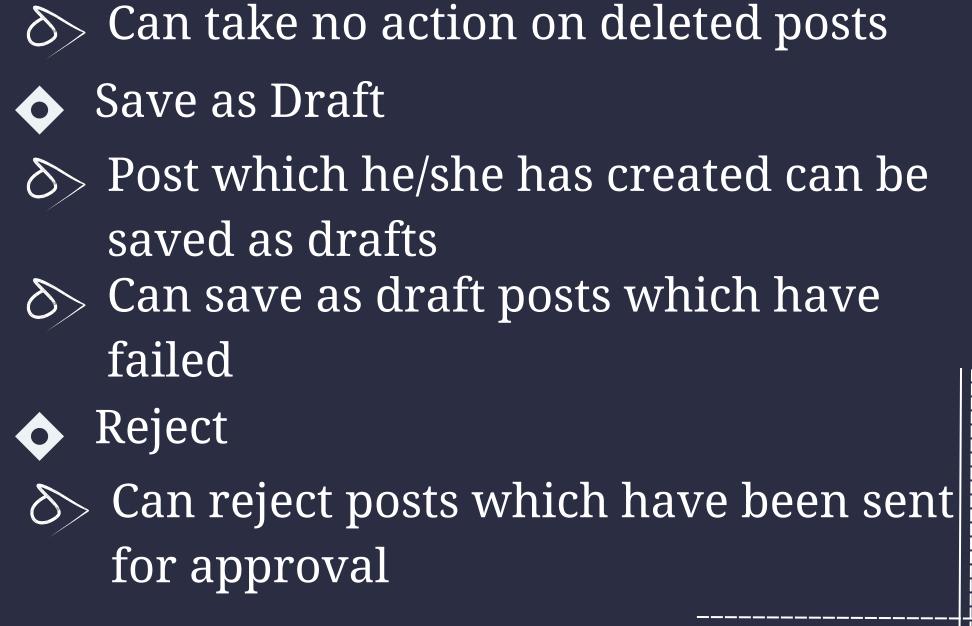

#### Delete

- $\delta$  Can delete post sent for approval
- $\otimes$  Can delete post which he/she has rejected
- $\diamond$  Can delete post which are waiting for approval
- $\Diamond$  Can delete failed post
- $\delta$  Can delete paused post
- $\mathcal{S}$  Can delete resumed post
- $\delta$  Can delete save as draft post

#### Recall

 $\Diamond$  Only the immediate one is recalled when recurrence is true, but future will continue

 $\delta$  Only the immediate one is recalled when no recurrence is set

- $\diamond$  Sent for approval posts
- $\delta$  Waiting for approval
- $\delta$  Rejected posts

 $\delta$  Failed posts

• Crello & Pixabay