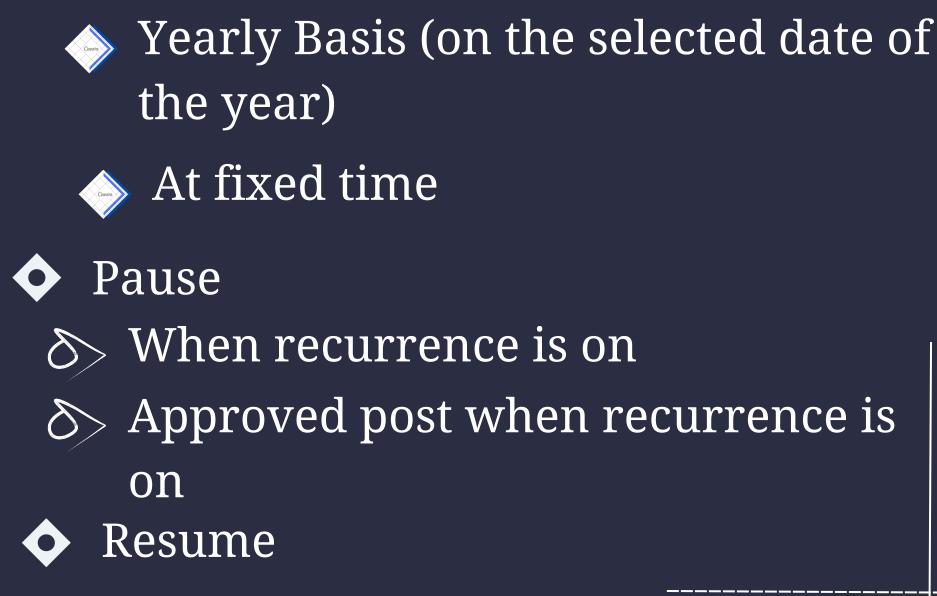

#### Create

Publish

 $\Diamond$  Publish Now

🔈 Daily Basis

> Weekly Basis (on the selected date of the week)

Monthly Basis (on the selected date of the month)

#### Recall

 $\Diamond$  Only the immediate one is recalled when recurrence is true, but future will continue

 $\delta$  Only the immediate one is recalled when no recurrence is set

- $\diamond$  Sent for approval posts
- $\delta$  Waiting for approval
- $\delta$  Rejected posts